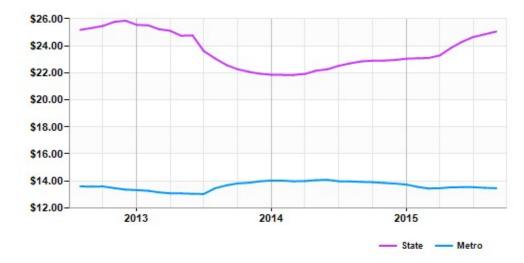

### Asking Rent Office for Lease North Tonawanda, NY (\$/SF/Year)

|       | Sep 15  | vs. 3 mo. prior | Y-O-Y |
|-------|---------|-----------------|-------|
| State | \$25.05 | +3.1%           | +9.6% |
| Metro | \$13.46 | -0.6%           | -3.4% |
|       |         |                 |       |