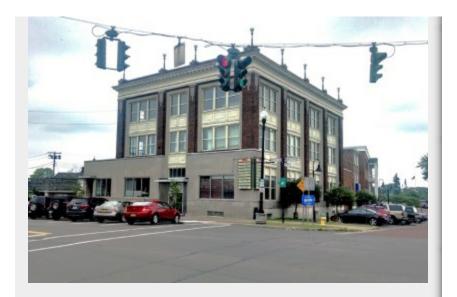

# **15 Webster Building** 15 Webster Street, North Tonawanda, NY 14120

# 15 Webster Building

\$1,200,000

15 Webster is a 22,592 sf 4 level Class "B" historic multi-tenant office building, home to four current long time tenants, with space for additional tenants; fiber optic, newer roof, and a/c units throughout.

## 15 Webster Street, North Tonawanda, NY 14120

Located at the corner of Webster and Sweeney Streets in the heart of the canal district, adjacent to the Erie Canal with beautiful waterfront views.