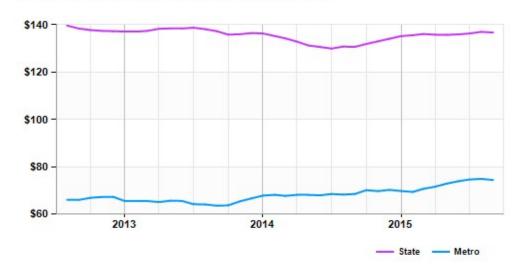

## **Market Trends**

Asking Prices Office for Sale North Tonawanda, NY (\$/SF)

|       | Sep 15 | vs. 3 mo. prior | Y-O-Y |
|-------|--------|-----------------|-------|
| State | \$137  | +0.6%           | +4.7% |
| Metro | \$74   | +0.7%           | +8.6% |
|       |        |                 |       |