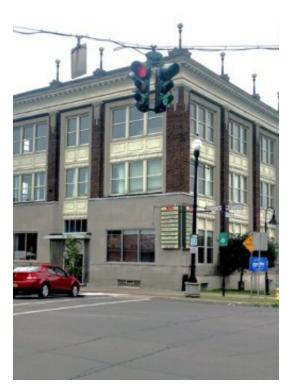

# **15 Webster Building** 15 Webster Street, North Tonawanda, NY 14120

# 15 Webster Building

\$1,200,000

15 Webster is a 22,592 sf 4 level Class "B" historic multi-tenant office building, home to four current long time tenants, with space for additional tenants; fiber optic, newer roof, and a/c units throughout.

## 15 Webster Street, North Tonawanda, NY 14120

Located at the corner of Webster and Sweeney Streets in the heart of the canal district, adjacent to the Erie Canal with beautiful waterfront views.